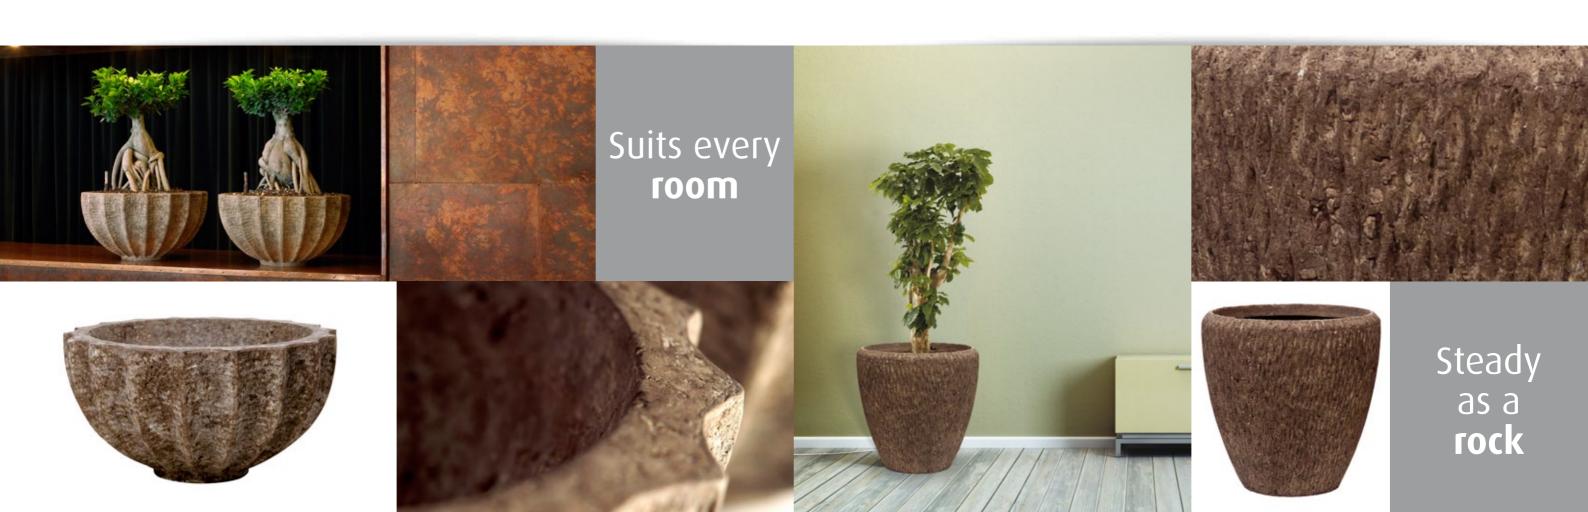

#### **Polystone Rock**

Natural minerals moulded into a solid design. The Polystone Rock perfectly combines beauty with practicality and lightness of weight. A fascinating assembly of partly crushed sandstone and man made fibres. Its strong presence and superb quality make this planter an object of sheer beauty.

#### Polystone Rock

Natural minerals moulded into a solid design. The Polystone Rock perfectly combines beauty with practicality and lightness of weight. A fascinating assembly of partly crushed sandstone and man made fibres. Its strong presence and superb quality make this planter an object of sheer beauty.