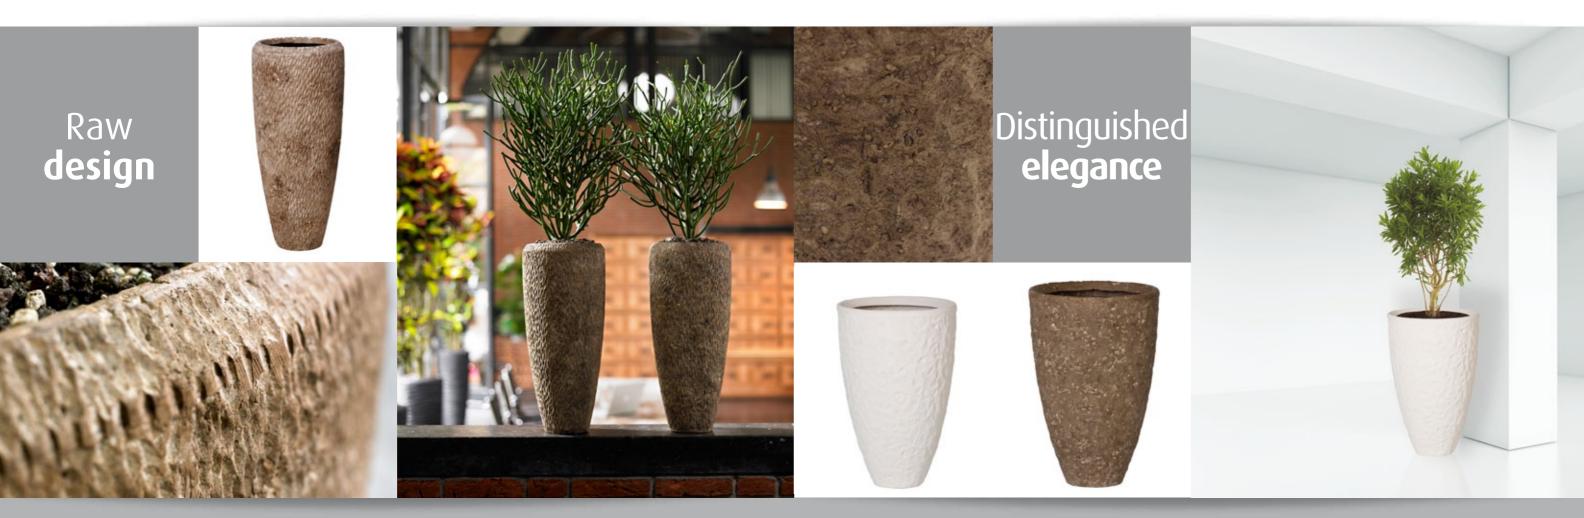

#### **Polystone Rock**

Natural minerals moulded into a solid design. The Polystone Rock perfectly combines beauty with practicality and lightness of weight. A fascinating assembly of partly crushed sandstone and man made fibres. Its strong presence and superb quality make this planter an object of sheer beauty.