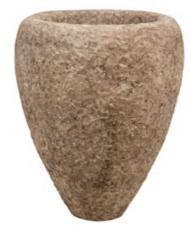

#### **Polystone Rock**

Natural minerals moulded into a solid design. The Polystone Rock perfectly combines beauty with practicality and lightness of weight. A fascinating assembly of partly crushed sandstone and man made fibres. Its strong presence and superb quality make this planter an object of sheer beauty.