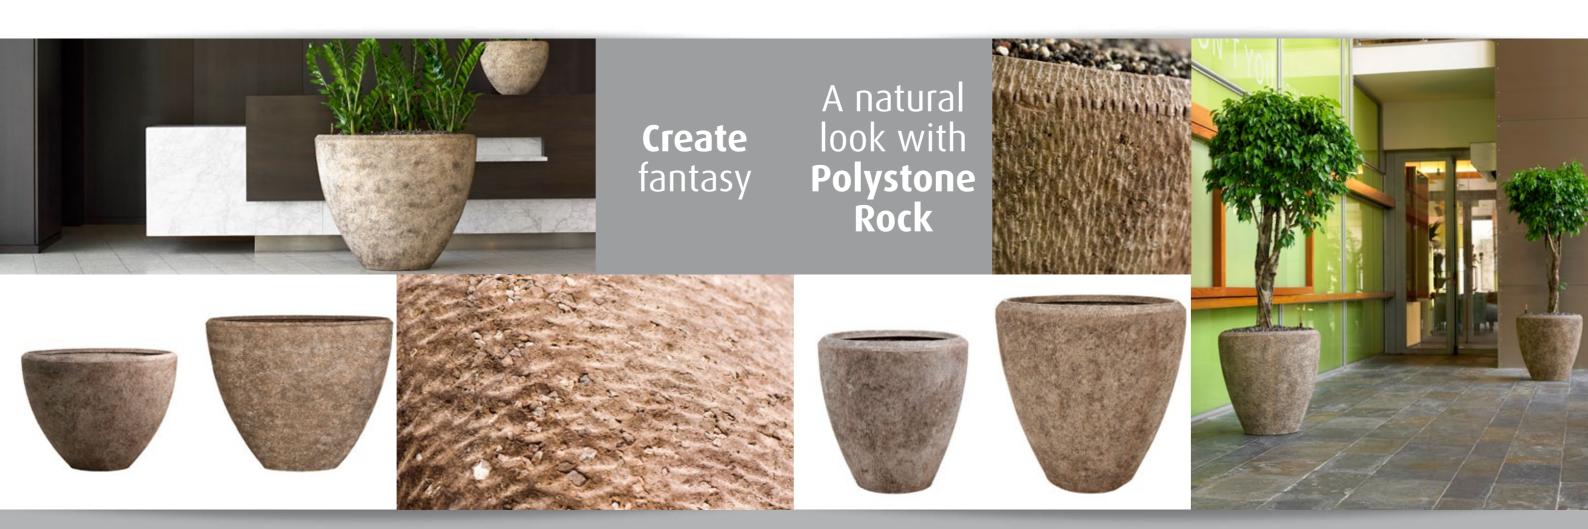

#### **Polystone Rock**

Natural minerals moulded into a solid design. The Polystone Rock perfectly combines beauty with practicality and lightness of weight. A fascinating assembly of partly crushed sandstone and man made fibres. Its strong presence and superb quality make this planter an object of sheer beauty.