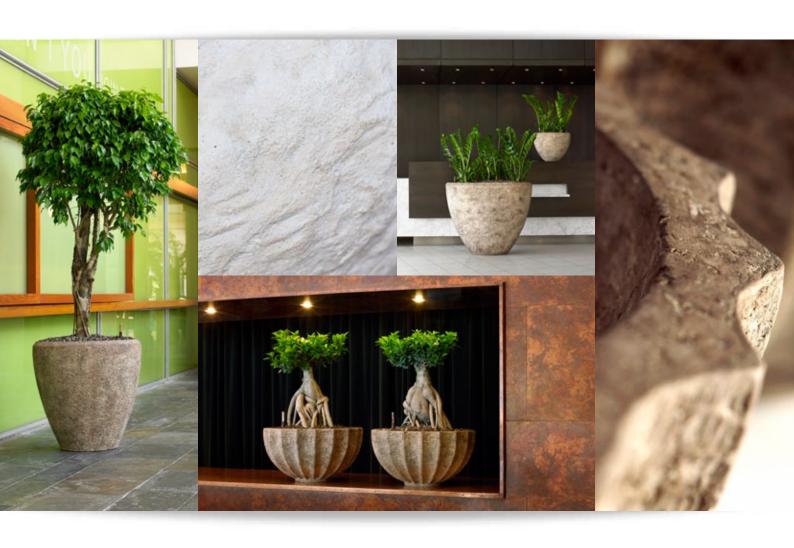

#### **Polystone Rock**

Natural minerals moulded into a solid design. The Polystone Rock perfectly combines beauty with practicality and lightness of weight. A fascinating assembly of partly crushed sandstone and man made fibres. Its strong presence and superb quality make this planter an object of sheer beauty.