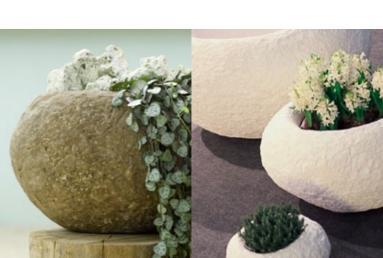

## **FINDLING**

Polystone Rock

A timeless design

Design from nature

#### **Polystone Rock**

Natural minerals moulded into a solid design. The Polystone Rock perfectly combines beauty with practicality and lightness of weight. A fascinating assembly of partly crushed sandstone and man made fibres. Its strong presence and superb quality make this planter an object of sheer beauty.