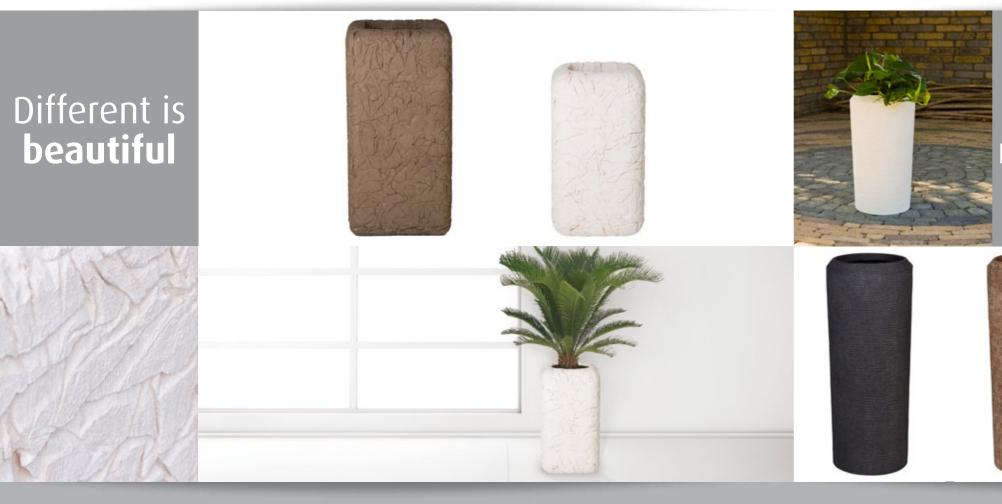

## **WADI PLANTER**

Polystone Rock

#### **Polystone Rock**

Natural minerals moulded into a solid design. The Polystone Rock perfectly combines beauty with practicality and lightness of weight. A fascinating assembly of partly crushed sandstone and man made fibres. Its strong presence and superb quality make this planter an object of sheer beauty.

#### **Wadi Planter**